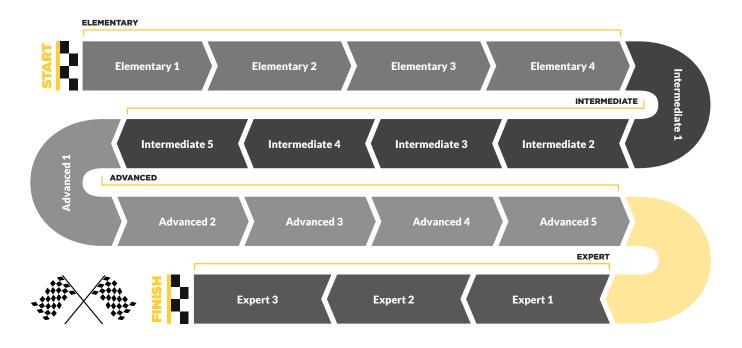

### THE HOLA ROADMAP

At our Spanish school in Melbourne, we guide you from your first words to fluent, confident communication. Our structured program follows the **Aula Internacional Plus** series and is aligned with the **Common European Framework of Reference for Languages (CEFR)**.

At Insight, we offer four main levels: **Elementary, Intermediate, Advanced, and Expert**. Each level is divided into sublevels to support gradual and effective learning.